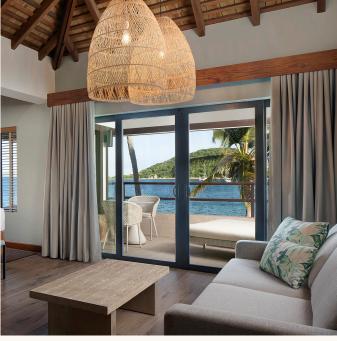

Each Beachfront Jr. Suite, spanning 650 sq. ft., is housed within one of five charming 2-story buildings. With two suites upstairs and two downstairs, each suite offers a private entrance at the back, and an adjacent connecting door option. Relax in your private outdoor space, be it a balcony or patio, surrounded by lush tropical plants, palms, and sea grapes.

Inside, indulge in luxury with a king-size bed and a cozy seating area. The bathrooms are a sanctuary, featuring a spacious walk-in wet room with a soaker tub, a two-person glass walk-in shower, and dual vanities.