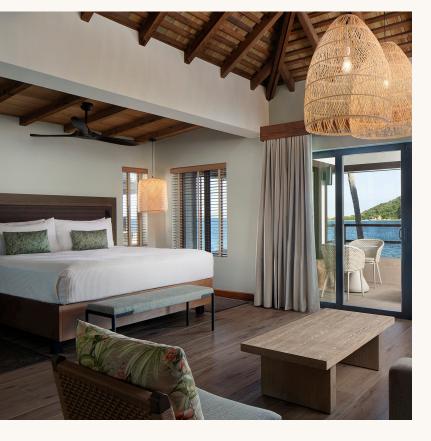

## WELCOME TO THE BEACHFRONT JUNIOR SUITE

Experience paradise in our 20 Beachfront Jr. Suites, perfectly situated at the start of our stunning crescent-shaped beach. Enjoy breathtaking views of the beach, bay, and ocean from your private retreat.

Inside, indulge in luxury with a king-size bed and a cozy seating area. The bathrooms are a sanctuary, featuring a spacious walk-in wet room with a soaker tub, a two-person glass walk-in shower, and dual vanities.