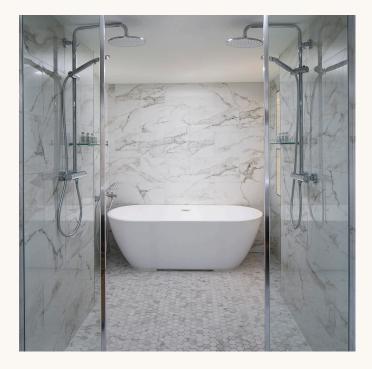

Inside, indulge in luxury with a king-size bed and a cozy seating area. The bathrooms are a sanctuary, featuring a spacious walk-in wet room with a soaker tub, a two-person glass walk-in shower, and dual vanities.