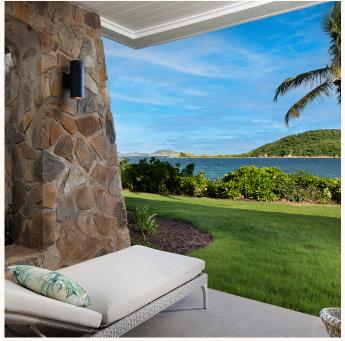

Each Beachfront Jr. Suite, spanning 650 sq. ft., is housed within one of five charming 2-story buildings. With two suites upstairs and two downstairs, each suite offers a private entrance at the back, and an adjacent connecting door option. Relax in your private outdoor space, be it a balcony or patio, surrounded by lush tropical plants, palms, and sea grapes.

Inside, indulge in luxury with a king-size bed and a cozy seating area. The bathrooms are a sanctuary, featuring a spacious walk-in wet room with a soaker tub, a two-person glass walk-in shower, and dual vanities.