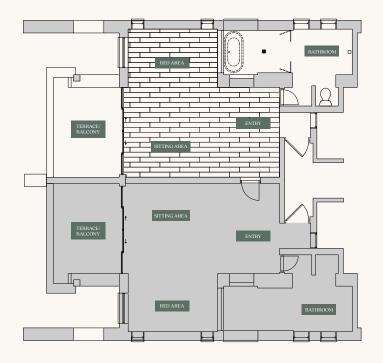

## FLOOR PLAN

Beachfront Junior Suite

Each Beachfront Jr. Suite, spanning 650 sq. ft., is housed within one of five charming 2-story buildings. With two suites upstairs and two downstairs, each suite offers a private entrance at the back, and an adjacent connecting door option. Relax in your private outdoor space, be it a balcony or patio, surrounded by lush tropical plants, palms, and sea grapes.