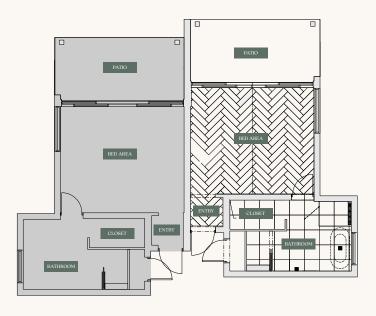

rt Lodge, restaurant, and infinity pool.



## RESORT AMENITIES

- · Welcome amenity
- Air conditioning with ceiling fans, telephone, mini fridge, hair dryer, Lavazza coffee, Bluetooth alarm clock, hot water kettle, iron/iron board, in room safe, LATHER bath amenities, and bathrobes
- Daily housekeeping and turn-down service
- · Island host services
- Complimentary still and sparkling water and select non alcoholic beverages replenished daily in mini fridge

- · 2 swimming pools
- · Yacht club access
- Snorkeling, hiking, and non-motorized water sports
- Complimentary wi-fithroughout resort
- Sports courts including pickleball, basketball and bocce ball as well as lawn games
- · Fitness center in spa
- Daily breakfast at The Drake Steakhouse included





## FLOOR PLAN

Beachfront Room