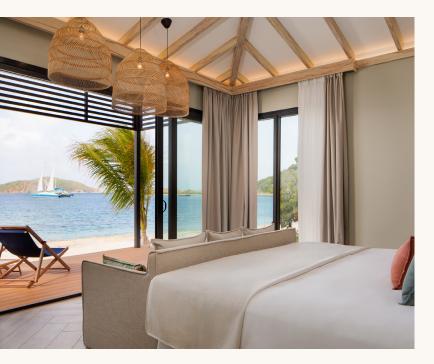

## WELCOME TO THE BEACHFRONT ROOM

Nestled on the secluded corner of our stunning beach, Peter Island offers 20 new Beachfront Rooms. Each of the five 2-story buildings features 4 accommodations—2 upstairs and 2 downstairs—each spanning 450 sq ft.

These rooms boast postcard-perfect views of our powder white sand beach, tranquil blue waters, and sailboats anchored in the bay. Each room includes a private outdoor area—a balcony or patio—surrounded by lush tropical plants, palms, and sea grapes.

Inside, the bathrooms are luxuriously appointed with a soaker tub, glass walk-in shower, and dual vanities. Positioned directly on the beach, guests can step from their rooms into the sand and are conveniently close to the Resort Lodge, restaurant, and infinity pool.