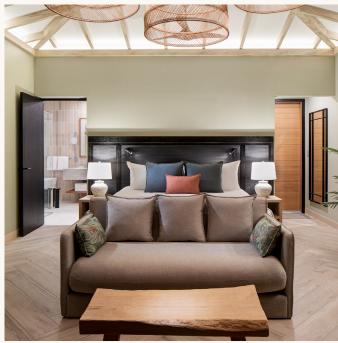

## WELCOME TO THE BEACHFRONT ROOM

Nestled on the secluded corner of our stunning beach, Peter Island offers 20 new Beachfront Rooms. Each of the five 2-story buildings features 4 accommodations—2 upstairs and 2 downstairs—each spanning 450 sq ft.

These rooms boast postcard-perfect views of our powder white sand beach, tranquil blue waters, and sailboats anchored in the bay. Each room includes a private outdoor area—a balcony or patio—surrounded by lush tropical plants, palms, and sea grapes.