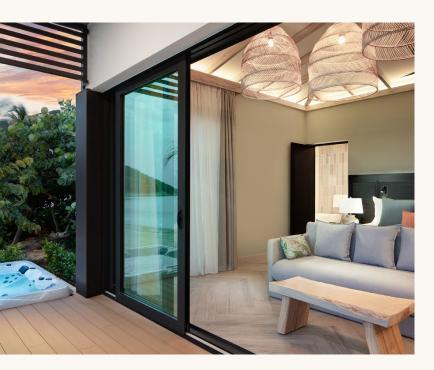

## WELCOME TO THE BEACHFRONT ROOM WITH HOT TUB

Discover the ultimate beachfront escape with our 8 new Beachfront Rooms, each offering 590 sq. ft. of luxurious space and a private outdoor hot tub. Nestled among palm trees and vibrant gardens, these rooms provide direct beach access and stunning views of the beach and bay.

Housed in four single-level buildings, each with just two accommodations, our Beachfront Rooms ensure privacy and tranquility. Enjoy a spacious private patio with lounge seating, perfect for relaxing or stargazing from your hot tub.

Inside, the bathrooms are elegantly designed with a soaker tub, a glass walk-in shower, and dual vanities. Located right on the beach, with your feet immediately in the sand, these rooms are also conveniently adjacent to the Resort Lodge, restaurant, and infinity pool.