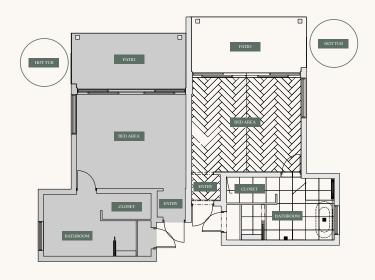

### $\times \times \times$

#### RESORT AMENITIES

- · Welcome amenity
- Air conditioning with ceiling fans, telephone, mini fridge, hair dryer, Lavazza coffee, Bluetooth alarm clock, hot water kettle, iron/iron board, in room safe, LATHER bath amenities, and bathrobes
- Daily housekeeping and turn down service
- · Island host services
- Complimentary still and sparkling water and select non alcoholic beverages replenished daily in mini fridge

- · 2 swimming pools
- · Yacht club access
- Snorkeling, hiking, and non-motorized water sports
- Complimentary wi-fithroughout resort
- Sports courts including pickleball, basketball and bocce ball as well as lawn games
- · Fitness center in spa
- Daily breakfast at The Drake Steakhouse included





### FLOOR PLAN

Beachfront Room with Hot Tub