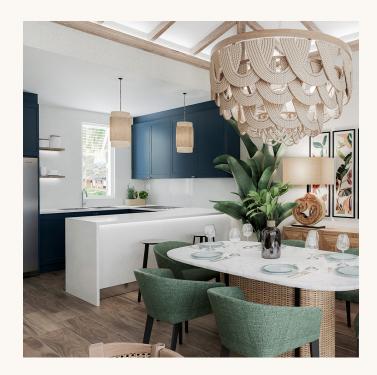

## WELCOME TO THE TWO BEDROOM BEACHFRONT VILLA WITH HOT TUB

Tucked away on the beach, surrounded by lush palm trees and vibrant tropical gardens, these two 1,350 sq. ft villas offer sweeping views of the beach and bay. The villa boasts an open floor plan that seamlessly integrates the living and dining areas with a kitchenette, flanked by bedrooms on either side. The master bedroom extends from the main living area, complete with its own private deck, while the second guest suite, situated on the opposite side of the living space, features a separate entrance. Both bedrooms are complemented by ensuite bathrooms, which include outdoor showers, soaking tubs, glass walk-in showers, dual vanities, and walk-in closets.