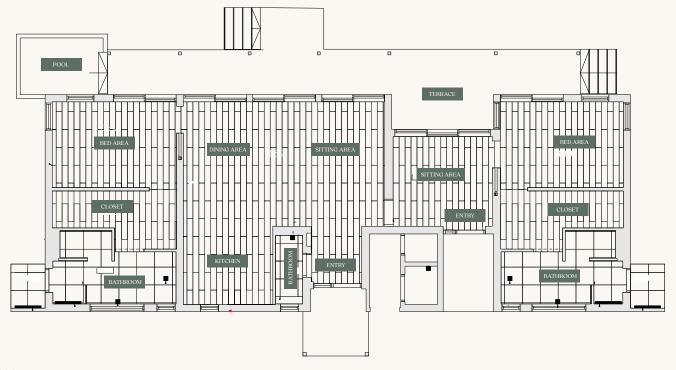

m the sea.



## RESORT AMENITIES

- · Welcome amenity
- Air conditioning with ceiling fans, telephone, mini fridge, hair dryer, Lavazza coffee, Bluetooth alarm clock, hot water kettle, iron/iron board, in room safe, LATHER bath amenities, and bathrobes
- Daily housekeeping and turn down service
- · Island host services
- Complimentary still and sparkling water and select non alcoholic beverages replenished daily in mini fridge

- · 2 swimming pools
- · Yacht club access
- Snorkeling, hiking, and non-motorized water sports
- Complimentary wi-fithroughout resort
- Sports courts including pickleball, basketball and bocce ball as well as lawn games
- · Fitness center in spa
- Daily breakfast at The Drake Steakhouse included





## FLOOR PLAN

Two Bedroom Beachfront Villa with Hot Tub