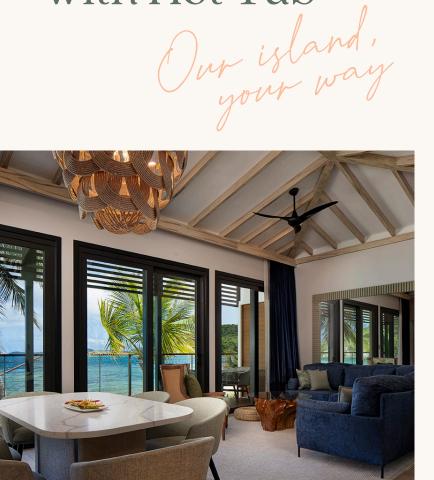

## WELCOME TO THE TWO BEDROOM BEACHFRONT VILLA WITH HOT TUB

Tucked away on the beach, surrounded by lush palm trees and vibrant tropical gardens, these two 1,350 sq. ft villas offer sweeping views of the beach and bay. The villa boasts an open floor plan that seamlessly integrates the living and dining areas with a kitchenette, flanked by bedrooms on either side. The master bedroom extends from the main living area, complete with its own private deck, while the second guest suite, situated on the opposite side of the living space, features a separate entrance. Both bedrooms are complemented by ensuite bathrooms, which include outdoor showers, soaking tubs, glass walk-in showers, dual vanities, and walk-in closets.

A sprawling deck runs the length of the villa, providing endless vistas and leading to a private hot tub on the beach. Step off the deck, and your feet meet the sand, just a few paces from the sea.